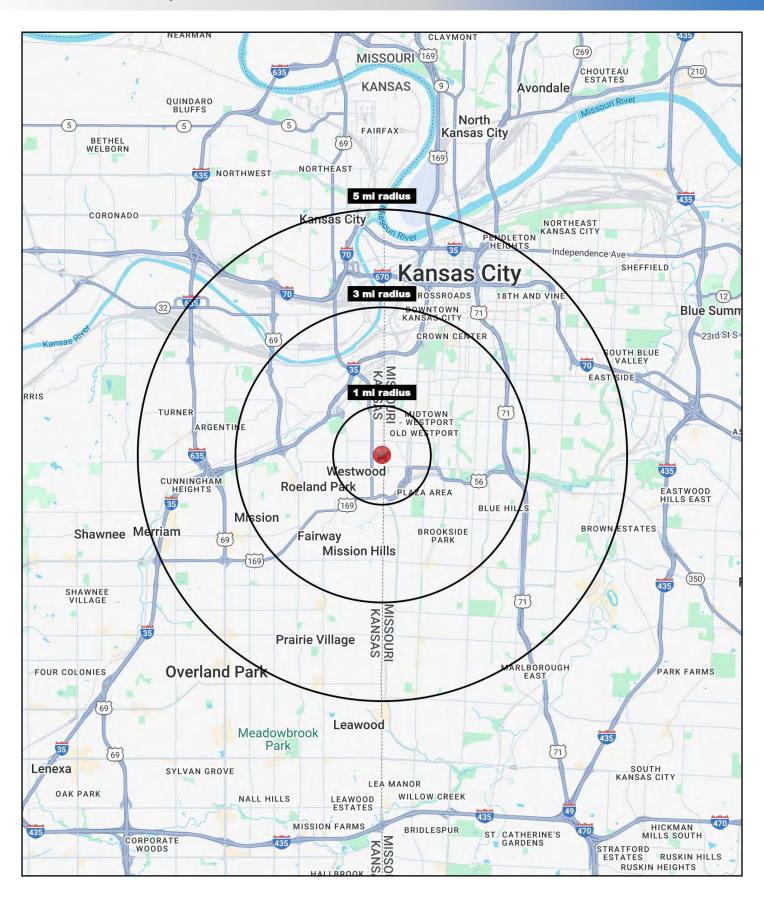

#### **DEMOGRAPHICS**

|                       | 1 mile    | 3 miles   | 5 miles   |
|-----------------------|-----------|-----------|-----------|
| Estimated Population  | 19,403    | 110,796   | 279,251   |
| Avg. Household Income | \$117,352 | \$124,585 | \$104,610 |

#### **AERIAL**

1911-1913 W. 45th Avenue, Kansas City, Kansas

1911-1913 W. 45th Avenue, Kansas City, Kansas

1911-1913 W. 45th Avenue, Kansas City, Kansas

| 1911-1913 W. 45th Avenue<br>Kansas City, KS 66103                                                                                                            | 1 mi<br>radius | 3 mi<br>radius | 5 mi<br>radius |
|--------------------------------------------------------------------------------------------------------------------------------------------------------------|----------------|----------------|----------------|
|                                                                                                                                                              |                |                |                |
| Population 2024 Estimated Population                                                                                                                         | 19,403         | 110,796        | 279,251        |
| ·                                                                                                                                                            | 19,370         | 110,790        | 279,231        |
| 2029 Projected Population 2020 Census Population                                                                                                             | 19,370         | 110,980        | 279,235        |
| •                                                                                                                                                            |                |                |                |
| 2010 Census Population Projected Annual Growth 2024 to 2029                                                                                                  | 18,001         | 104,121        | 261,227        |
| •                                                                                                                                                            |                |                | 0.50/          |
| Historical Annual Growth 2010 to 2024                                                                                                                        | 0.6%           | 0.5%           | 0.5%           |
| 2024 Median Age                                                                                                                                              | 34.8           | 35.2           | 35.2           |
| Households                                                                                                                                                   | 40.700         | 54050          | 100.070        |
| 2024 Estimated Households                                                                                                                                    | 10,768         | 54,358         | 128,879        |
| 2029 Projected Households                                                                                                                                    | 10,789         | 54,696         | 129,944        |
| 2020 Census Households                                                                                                                                       | 10,408         | 52,087         | 123,699        |
| 2010 Census Households                                                                                                                                       | 9,879          | 49,032         | 114,784        |
| Projected Annual Growth 2024 to 2029                                                                                                                         | -              | 0.1%           | 0.2%           |
| Historical Annual Growth 2010 to 2024                                                                                                                        | 0.6%           | 0.8%           | 0.9%           |
| Race and Ethnicity                                                                                                                                           |                |                |                |
| 2024 Estimated White                                                                                                                                         | 74.8%          | 67.7%          | 57.3%          |
| 2024 Estimated Black or African American                                                                                                                     | 8.7%           | 16.9%          | 24.9%          |
| 2024 Estimated Asian or Pacific Islander                                                                                                                     | 3.9%           | 3.1%           | 2.8%           |
| 2024 Estimated American Indian or Native Alaskan                                                                                                             | 0.5%           | 0.5%           | 0.6%           |
| 2024 Estimated Other Races                                                                                                                                   | 12.0%          | 11.8%          | 14.6%          |
| 2024 Estimated Hispanic                                                                                                                                      | 14.4%          | 13.1%          | 16.2%          |
| Income                                                                                                                                                       |                |                |                |
| 2024 Estimated Average Household Income                                                                                                                      | \$117,352      | \$124,585      | \$104,610      |
| 2024 Estimated Median Household Income                                                                                                                       | \$86,963       | \$88,793       | \$77,857       |
| 2024 Estimated Per Capita Income                                                                                                                             | \$65,476       | \$61,300       | \$48,462       |
| Education (Age 25+)                                                                                                                                          |                |                |                |
| 2024 Estimated Elementary (Grade Level 0 to 8)                                                                                                               | 2.2%           | 2.2%           | 3.8%           |
| 2024 Estimated Some High School (Grade Level 9 to 11)                                                                                                        | 2.1%           | 3.5%           | 5.3%           |
| 2024 Estimated High School Graduate                                                                                                                          | 17.0%          | 16.6%          | 21.9%          |
| 2024 Estimated Some College                                                                                                                                  | 13.2%          | 15.4%          | 17.6%          |
| 2024 Estimated Associates Degree Only                                                                                                                        | 5.8%           | 5.3%           | 6.1%           |
| 2024 Estimated Bachelors Degree Only                                                                                                                         | 34.6%          | 32.8%          | 26.7%          |
| 2024 Estimated Graduate Degree                                                                                                                               | 25.1%          | 24.3%          | 18.6%          |
| Business                                                                                                                                                     | 23.170         | 2 70           | 20.070         |
| 2024 Estimated Total Businesses                                                                                                                              | 1,815          | 6,839          | 16,242         |
| 2024 Estimated Total Employees                                                                                                                               | 17,847         | 87,870         | 204,680        |
| 2024 Estimated Total Employees 2024 Estimated Employee Population per Business                                                                               | 9.8            | 12.8           | 12.6           |
| 2024 Estimated Employee Population per Business 2024 Estimated Residential Population per Business                                                           | 10.7           | 16.2           | 17.2           |
| 2024 Estimated Residential Population per Business  ©2025. Sites USA. Chandler. Arizona. 480-491-1112. Demographic Source: Applied Geographic Solutions 11/2 |                | 10.2           | 17.2           |