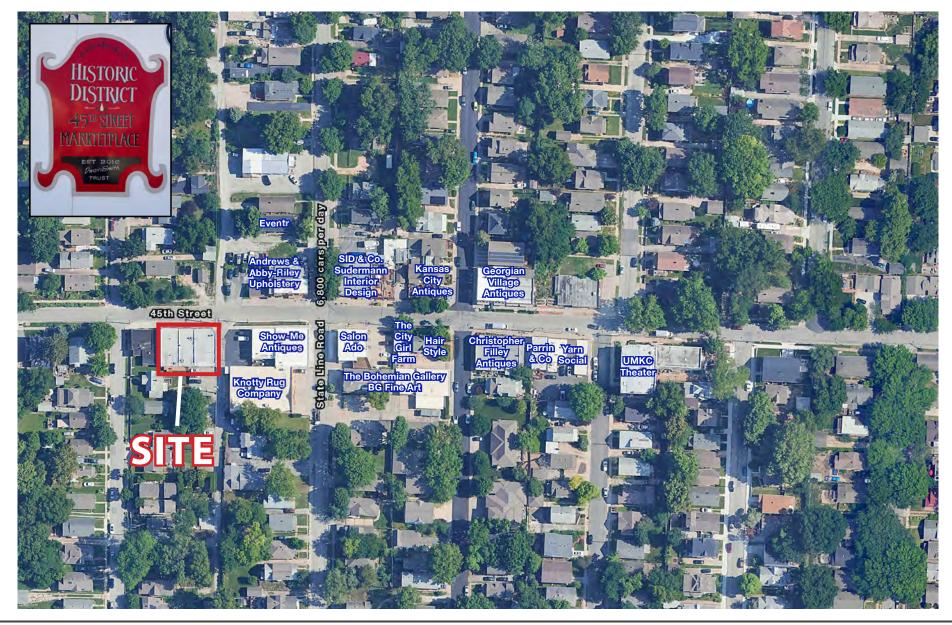

#### **AERIAL**

1911-1913 W. 45th Avenue, Kansas City, Kansas

#### **AERIAL**

1911-1913 W. 45th Avenue, Kansas City, Kansas

1911-1913 W. 45th Avenue, Kansas City, Kansas

1911-1913 W. 45th Avenue, Kansas City, Kansas

| 1911-1913 W. 45th Avenue<br>Kansas City, KS 66103                                                                                                            | 1 mi<br>radius | 3 mi<br>radius | 5 mi<br>radius |
|--------------------------------------------------------------------------------------------------------------------------------------------------------------|----------------|----------------|----------------|
|                                                                                                                                                              |                |                |                |
| Population 2024 Estimated Population                                                                                                                         | 19,403         | 110,796        | 279,251        |
| ·                                                                                                                                                            | 19,370         | 110,790        | 279,231        |
| 2029 Projected Population 2020 Census Population                                                                                                             | 19,370         | 110,980        | 279,235        |
| •                                                                                                                                                            |                |                |                |
| 2010 Census Population Projected Annual Growth 2024 to 2029                                                                                                  | 18,001         | 104,121        | 261,227        |
| •                                                                                                                                                            |                |                | 0.50/          |
| Historical Annual Growth 2010 to 2024                                                                                                                        | 0.6%           | 0.5%           | 0.5%           |
| 2024 Median Age                                                                                                                                              | 34.8           | 35.2           | 35.2           |
| Households                                                                                                                                                   | 40.700         | 54050          | 100.070        |
| 2024 Estimated Households                                                                                                                                    | 10,768         | 54,358         | 128,879        |
| 2029 Projected Households                                                                                                                                    | 10,789         | 54,696         | 129,944        |
| 2020 Census Households                                                                                                                                       | 10,408         | 52,087         | 123,699        |
| 2010 Census Households                                                                                                                                       | 9,879          | 49,032         | 114,784        |
| Projected Annual Growth 2024 to 2029                                                                                                                         | -              | 0.1%           | 0.2%           |
| Historical Annual Growth 2010 to 2024                                                                                                                        | 0.6%           | 0.8%           | 0.9%           |
| Race and Ethnicity                                                                                                                                           |                |                |                |
| 2024 Estimated White                                                                                                                                         | 74.8%          | 67.7%          | 57.3%          |
| 2024 Estimated Black or African American                                                                                                                     | 8.7%           | 16.9%          | 24.9%          |
| 2024 Estimated Asian or Pacific Islander                                                                                                                     | 3.9%           | 3.1%           | 2.8%           |
| 2024 Estimated American Indian or Native Alaskan                                                                                                             | 0.5%           | 0.5%           | 0.6%           |
| 2024 Estimated Other Races                                                                                                                                   | 12.0%          | 11.8%          | 14.6%          |
| 2024 Estimated Hispanic                                                                                                                                      | 14.4%          | 13.1%          | 16.2%          |
| Income                                                                                                                                                       |                |                |                |
| 2024 Estimated Average Household Income                                                                                                                      | \$117,352      | \$124,585      | \$104,610      |
| 2024 Estimated Median Household Income                                                                                                                       | \$86,963       | \$88,793       | \$77,857       |
| 2024 Estimated Per Capita Income                                                                                                                             | \$65,476       | \$61,300       | \$48,462       |
| Education (Age 25+)                                                                                                                                          |                |                |                |
| 2024 Estimated Elementary (Grade Level 0 to 8)                                                                                                               | 2.2%           | 2.2%           | 3.8%           |
| 2024 Estimated Some High School (Grade Level 9 to 11)                                                                                                        | 2.1%           | 3.5%           | 5.3%           |
| 2024 Estimated High School Graduate                                                                                                                          | 17.0%          | 16.6%          | 21.9%          |
| 2024 Estimated Some College                                                                                                                                  | 13.2%          | 15.4%          | 17.6%          |
| 2024 Estimated Associates Degree Only                                                                                                                        | 5.8%           | 5.3%           | 6.1%           |
| 2024 Estimated Bachelors Degree Only                                                                                                                         | 34.6%          | 32.8%          | 26.7%          |
| 2024 Estimated Graduate Degree                                                                                                                               | 25.1%          | 24.3%          | 18.6%          |
| Business                                                                                                                                                     | 23.170         | 2 70           | 20.070         |
| 2024 Estimated Total Businesses                                                                                                                              | 1,815          | 6,839          | 16,242         |
| 2024 Estimated Total Employees                                                                                                                               | 17,847         | 87,870         | 204,680        |
| 2024 Estimated Total Employees 2024 Estimated Employee Population per Business                                                                               | 9.8            | 12.8           | 12.6           |
| 2024 Estimated Employee Population per Business 2024 Estimated Residential Population per Business                                                           | 10.7           | 16.2           | 17.2           |
| 2024 Estimated Residential Population per Business  ©2025. Sites USA. Chandler. Arizona. 480-491-1112. Demographic Source: Applied Geographic Solutions 11/2 |                | 10.2           | 17.2           |