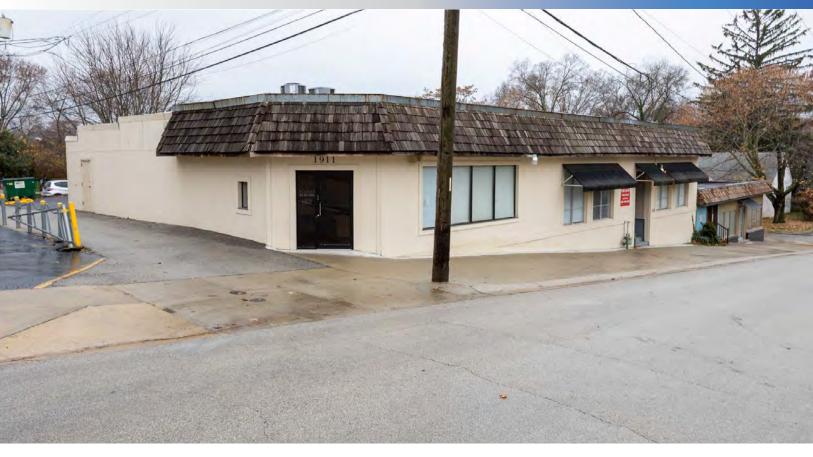

1911-1913 W. 45th Avenue, Kansas City, Kansas

- Strategically located near The Country Club Plaza, KU Medical Campus, Westport, and the 39th Street Entertainment district
- Strong potential for redevelopment or office owner-user
- Premises currently divided into two separate office spaces, available to be combined
- Nestled into the Historic 45th Street Marketplace with neighboring boutique shops
- Zoned C3
- Ability to bundle property sale with surrounding residential portfolio