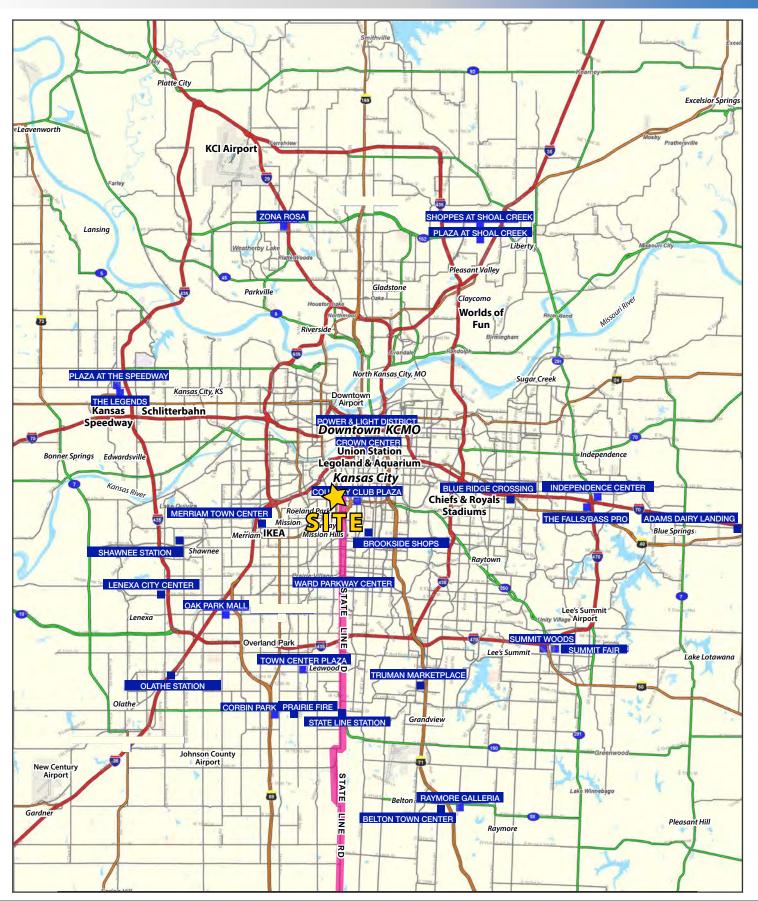

#### **AERIAL**

1911-1913 W. 45th Avenue, Kansas City, Kansas

1911-1913 W. 45th Avenue, Kansas City, Kansas

1911-1913 W. 45th Avenue, Kansas City, Kansas

| 1911-1913 W. 45th Avenue<br>Kansas City, KS 66103                                                                                                            | 1 mi<br>radius | 3 mi<br>radius | 5 mi<br>radius |
|--------------------------------------------------------------------------------------------------------------------------------------------------------------|----------------|----------------|----------------|
|                                                                                                                                                              |                |                |                |
| Population 2024 Estimated Population                                                                                                                         | 19,403         | 110,796        | 279,251        |
| ·                                                                                                                                                            | 19,370         | 110,790        | 279,231        |
| 2029 Projected Population 2020 Census Population                                                                                                             | 19,370         | 110,980        | 279,235        |
| •                                                                                                                                                            |                |                |                |
| 2010 Census Population Projected Annual Growth 2024 to 2029                                                                                                  | 18,001         | 104,121        | 261,227        |
| •                                                                                                                                                            |                |                | 0.50/          |
| Historical Annual Growth 2010 to 2024                                                                                                                        | 0.6%           | 0.5%           | 0.5%           |
| 2024 Median Age                                                                                                                                              | 34.8           | 35.2           | 35.2           |
| Households                                                                                                                                                   | 40.700         | 54050          | 100.070        |
| 2024 Estimated Households                                                                                                                                    | 10,768         | 54,358         | 128,879        |
| 2029 Projected Households                                                                                                                                    | 10,789         | 54,696         | 129,944        |
| 2020 Census Households                                                                                                                                       | 10,408         | 52,087         | 123,699        |
| 2010 Census Households                                                                                                                                       | 9,879          | 49,032         | 114,784        |
| Projected Annual Growth 2024 to 2029                                                                                                                         | -              | 0.1%           | 0.2%           |
| Historical Annual Growth 2010 to 2024                                                                                                                        | 0.6%           | 0.8%           | 0.9%           |
| Race and Ethnicity                                                                                                                                           |                |                |                |
| 2024 Estimated White                                                                                                                                         | 74.8%          | 67.7%          | 57.3%          |
| 2024 Estimated Black or African American                                                                                                                     | 8.7%           | 16.9%          | 24.9%          |
| 2024 Estimated Asian or Pacific Islander                                                                                                                     | 3.9%           | 3.1%           | 2.8%           |
| 2024 Estimated American Indian or Native Alaskan                                                                                                             | 0.5%           | 0.5%           | 0.6%           |
| 2024 Estimated Other Races                                                                                                                                   | 12.0%          | 11.8%          | 14.6%          |
| 2024 Estimated Hispanic                                                                                                                                      | 14.4%          | 13.1%          | 16.2%          |
| Income                                                                                                                                                       |                |                |                |
| 2024 Estimated Average Household Income                                                                                                                      | \$117,352      | \$124,585      | \$104,610      |
| 2024 Estimated Median Household Income                                                                                                                       | \$86,963       | \$88,793       | \$77,857       |
| 2024 Estimated Per Capita Income                                                                                                                             | \$65,476       | \$61,300       | \$48,462       |
| Education (Age 25+)                                                                                                                                          |                |                |                |
| 2024 Estimated Elementary (Grade Level 0 to 8)                                                                                                               | 2.2%           | 2.2%           | 3.8%           |
| 2024 Estimated Some High School (Grade Level 9 to 11)                                                                                                        | 2.1%           | 3.5%           | 5.3%           |
| 2024 Estimated High School Graduate                                                                                                                          | 17.0%          | 16.6%          | 21.9%          |
| 2024 Estimated Some College                                                                                                                                  | 13.2%          | 15.4%          | 17.6%          |
| 2024 Estimated Associates Degree Only                                                                                                                        | 5.8%           | 5.3%           | 6.1%           |
| 2024 Estimated Bachelors Degree Only                                                                                                                         | 34.6%          | 32.8%          | 26.7%          |
| 2024 Estimated Graduate Degree                                                                                                                               | 25.1%          | 24.3%          | 18.6%          |
| Business                                                                                                                                                     | 23.170         | 2 70           | 20.070         |
| 2024 Estimated Total Businesses                                                                                                                              | 1,815          | 6,839          | 16,242         |
| 2024 Estimated Total Employees                                                                                                                               | 17,847         | 87,870         | 204,680        |
| 2024 Estimated Total Employees 2024 Estimated Employee Population per Business                                                                               | 9.8            | 12.8           | 12.6           |
| 2024 Estimated Employee Population per Business 2024 Estimated Residential Population per Business                                                           | 10.7           | 16.2           | 17.2           |
| 2024 Estimated Residential Population per Business  ©2025. Sites USA. Chandler. Arizona. 480-491-1112. Demographic Source: Applied Geographic Solutions 11/2 |                | 10.2           | 17.2           |