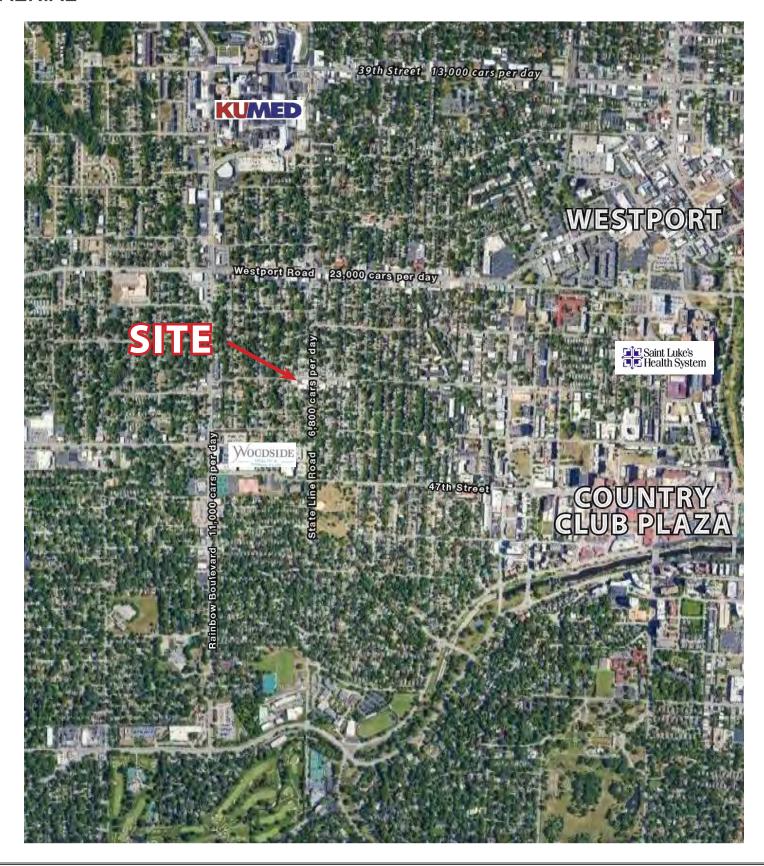

#### **AERIAL**

1911-1913 W. 45th Avenue, Kansas City, Kansas

- Strategically located near The Country Club Plaza, KU Medical Campus, Westport, and the 39th Street Entertainment district
- Strong potential for redevelopment or office owner-user
- Premises currently divided into two separate office spaces, available to be combined
- Nestled into the Historic 45th Street Marketplace with neighboring boutique shops
- Zoned C3
- Ability to bundle property sale with surrounding residential portfolio